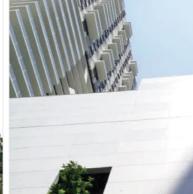

### **EXPOSED** CONCRETE EFFECT SYSTEM

Introducing ECES, Exposed Concrete Effect System. A texture coating that highlights the beauty of industrial modernity and minimalisam.

Mirroring raw concrete in its original form, the simplicity of ECES complements various designs and atmospheres, on both interior and exterior surfaces.

### Advantages of ECES

SUZUKA® ECES is a simple and durable texture coating, suitable for both interiors and exteriors. It is easily applied on-site and is molded directly onto various types of surfaces, catering to the shape of your wall.

Furthermore, in staying true to the environment, ECES is free of lead, mercury, acid and alkali.

Choose from our selection of patterns and shades to bring the stark elegance of simple concrete to your home or office space.