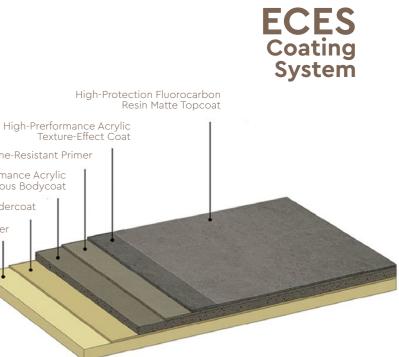

Alkaline-Resistant Primer

High-Prerformance Acrylic Cementitious Bodycoat

High-Elasticity Bonding Undercoat

Base Preparation Sealer

Coating system varies based on the type of design and existing surface.