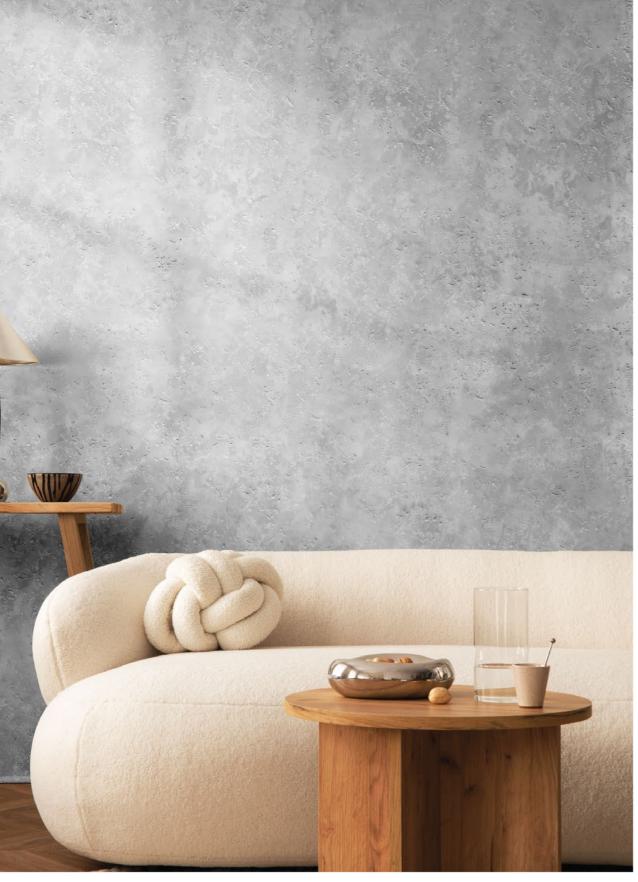

### **EXPOSED** CONCRETE EFFECT SYSTEM

Introducing ECES, Exposed Concrete Effect System. A texture coating that highlights the beauty of industrial modernity and minimalisam.

Mirroring raw concrete in its original form, the simplicity of ECES complements various designs and atmospheres, on both interior and exterior surfaces.

### Advantages of ECES

SUZUKA® ECES is a simple and durable texture coating, suitable for both interiors and exteriors. It is easily applied on-site and is molded directly onto various types of surfaces, catering to the shape of your wall.