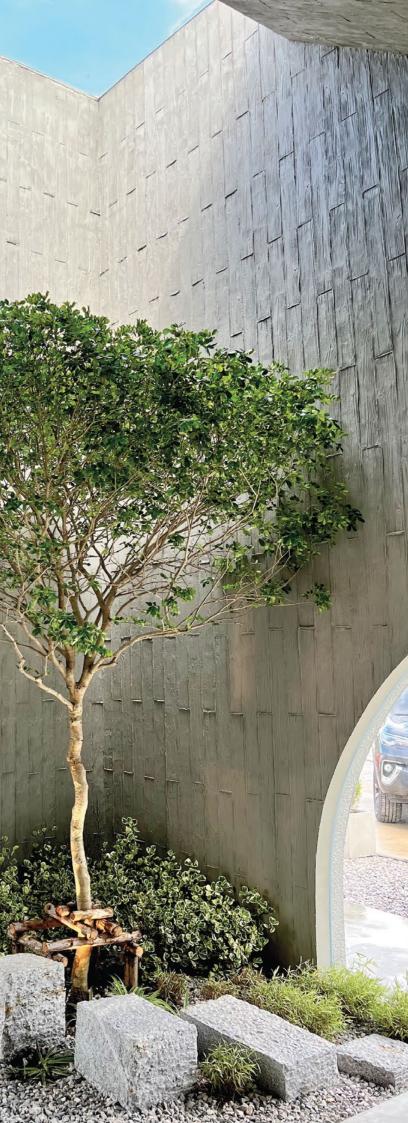

### Advantages of ECES

SUZUKA® ECES is a simple and durable texture coating, suitable for both interiors and exteriors. It is easily applied on-site and is molded directly onto various types of surfaces, catering to the shape of your wall.

Furthermore, in staying true to the environment, ECES is free of lead, mercury, acid and alkali.

Choose from our selection of patterns and shades to bring the stark elegance of simple concrete to your home or office space.