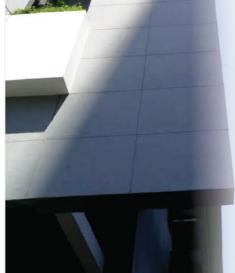

### **EXPOSED** CONCRETE EFFECT SYSTEM

Introducing ECES, Exposed Concrete Effect System. A texture coating that highlights the beauty of industrial modernity and minimalisam.

Mirroring raw concrete in its original form, the simplicity of ECES complements various designs and atmospheres, on both interior and exterior surfaces.

### Advantages of ECES

SUZUKA® ECES is a simple and durable texture coating, suitable for both interiors and exteriors. It is easily applied on-site and is molded directly onto various types of surfaces, catering to the shape of your wall.

Furthermore, in staying true to the environment, ECES is free of lead, mercury, acid and alkali.

Choose from our selection of patterns and shades to bring the stark elegance of simple concrete to your home or office space.