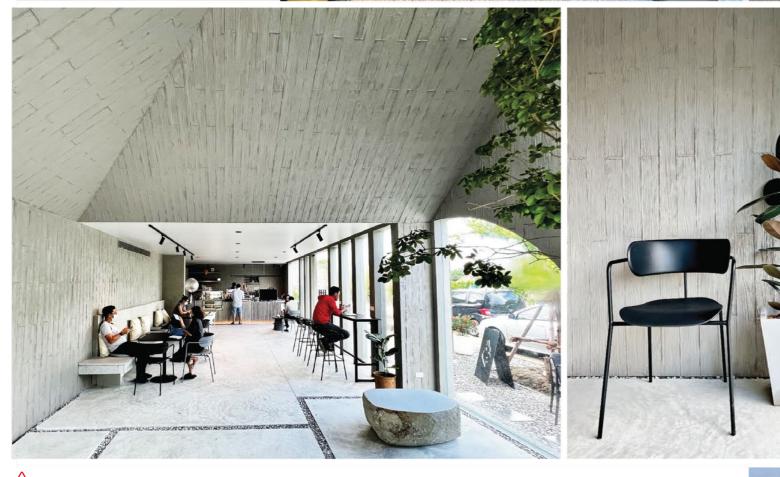

### Advantages of ECES

SUZUKA® ECES is a simple and durable texture coating, suitable for both interiors and exteriors. It is easily applied on-site and is molded directly onto various types of surfaces, catering to the shape of your wall.

Furthermore, in staying true to the environment, ECES is free of lead, mercury, acid and alkali.

Choose from our selection of patterns and shades to bring the stark elegance of simple concrete to your home or office space.