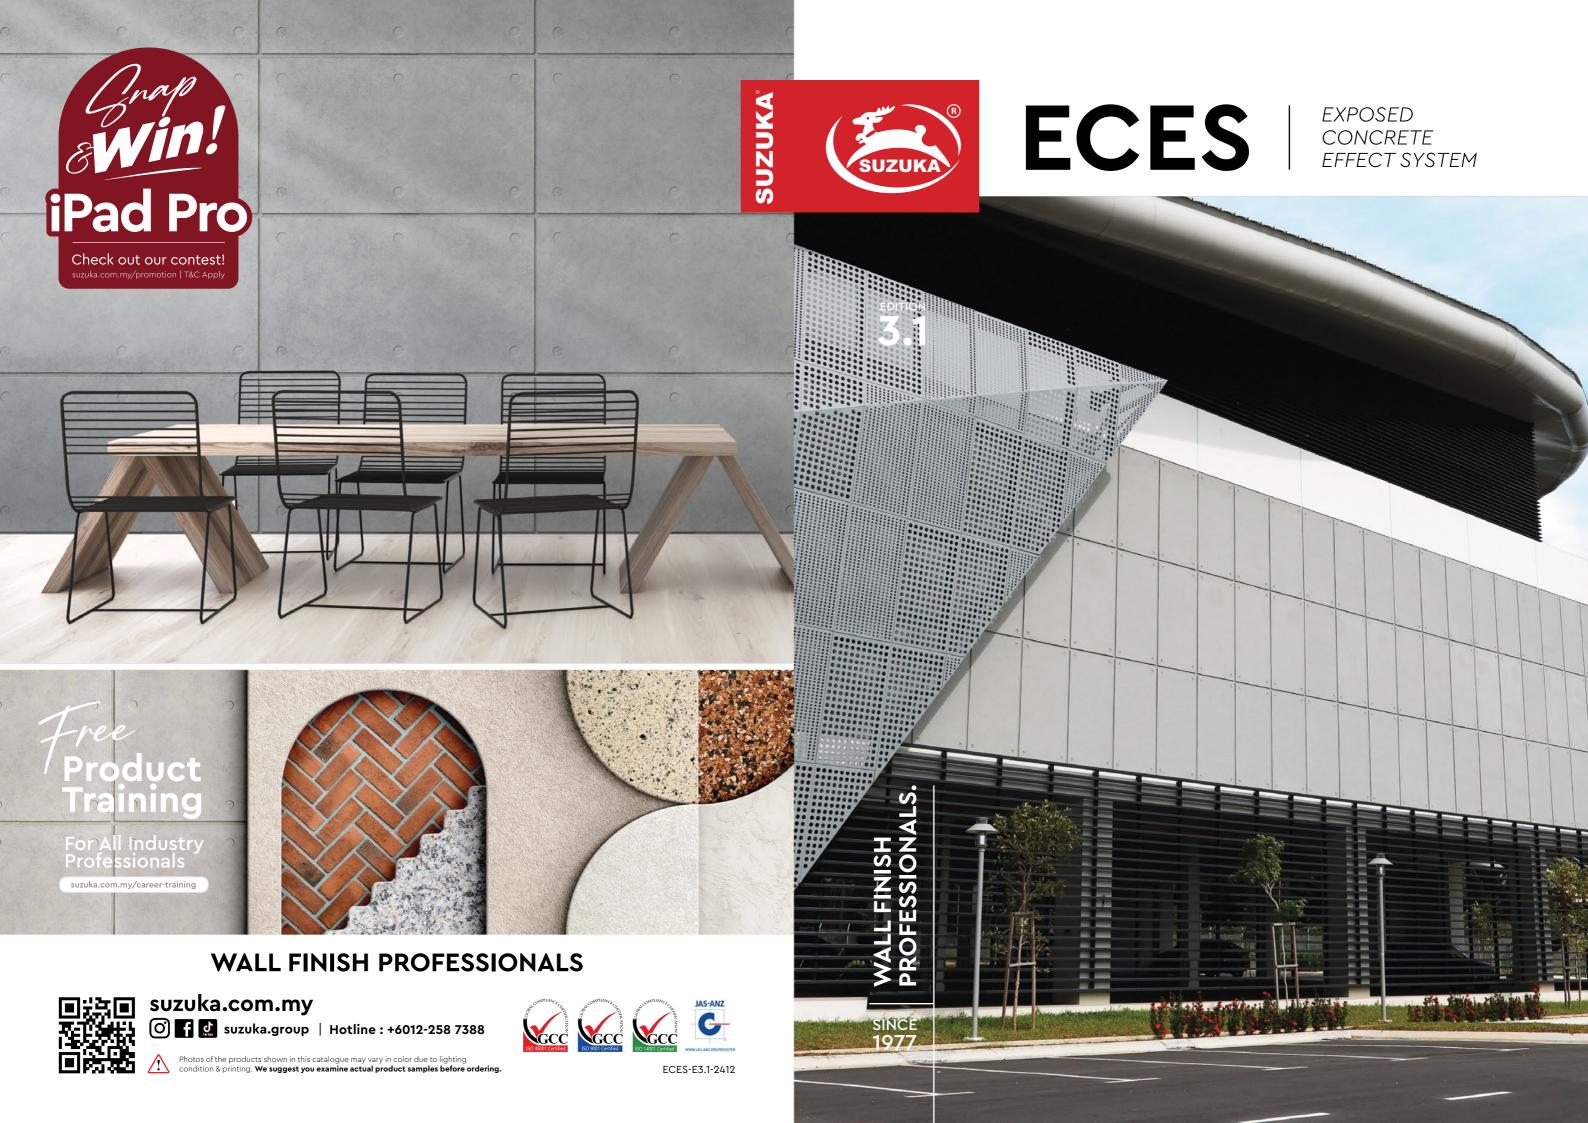

### **EXPOSED** CONCRETE EFFECT SYSTEM

Introducing ECES, Exposed Concrete Effect System. A texture coating that highlights the beauty of industrial modernity and minimalisam.

Mirroring raw concrete in its original form, the simplicity of ECES complements various designs and atmospheres, on both interior and exterior surfaces.

### Advantages of ECES

SUZUKA® ECES is a simple and durable texture coating, suitable for both interiors and exteriors. It is easily applied on-site and is molded directly onto various types of surfaces, catering to the shape of your wall.