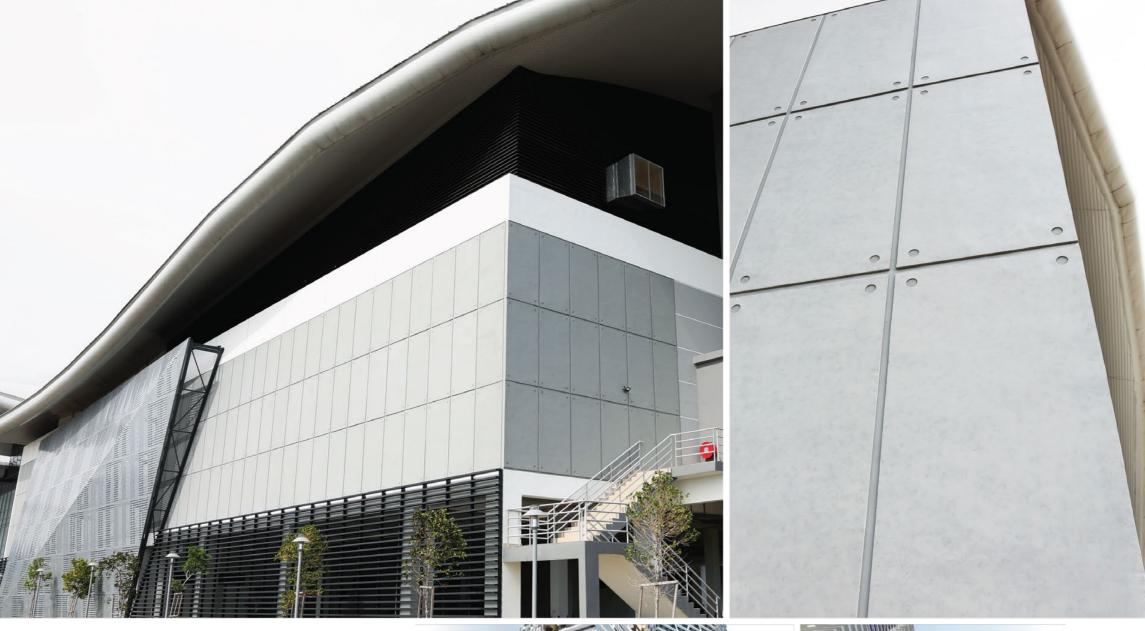

### **EXPOSED** CONCRETE EFFECT SYSTEM

Introducing ECES, Exposed Concrete Effect System. A texture coating that highlights the beauty of industrial modernity and minimalisam.

Mirroring raw concrete in its original form, the simplicity of ECES complements various designs and atmospheres, on both interior and exterior surfaces.

### Advantages of ECES

SUZUKA® ECES is a simple and durable texture coating, suitable for both interiors and exteriors. It is easily applied on-site and is molded directly onto various types of surfaces, catering to the shape of your wall.