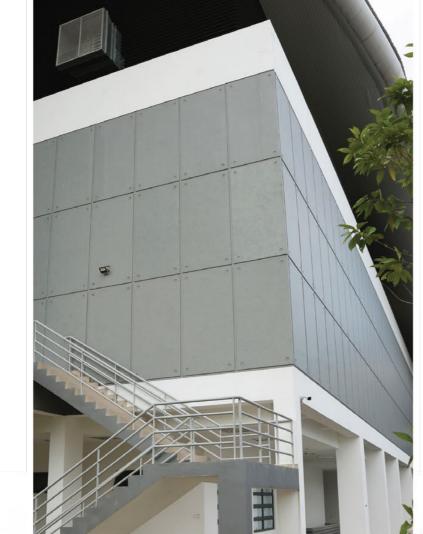

### Advantages of ECES

SUZUKA® ECES is a simple and durable texture coating, suitable for both interiors and exteriors. It is easily applied on-site and is molded directly onto various types of surfaces, catering to the shape of your wall.

ECES requires very **minimal maintenance** and is only composed of top quality ingredients such as fluorocarbon resin. Also, ECES retains strong resistance against cracking, water seepage and rough weather conditions.

Furthermore, in staying true to the environment, ECES is free of lead, mercury, acid and alkali.

Choose from our selection of patterns and shades to bring the stark elegance of simple concrete to your home or office space.