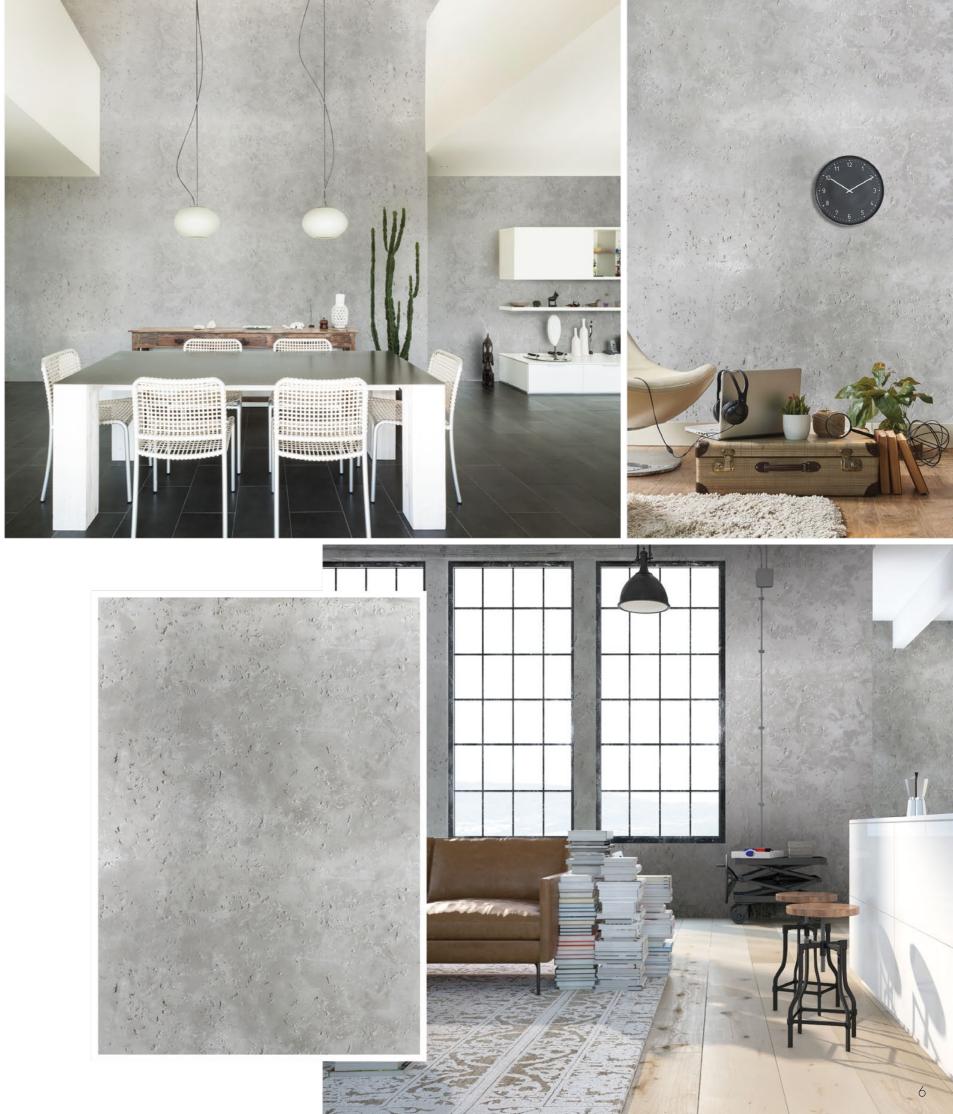

### **EXPOSED** CONCRETE EFFECT SYSTEM

Introducing ECES, Exposed Concrete Effect System. A texture coating that highlights the beauty of industrial modernity and minimalisam.

Mirroring raw concrete in its original form, the simplicity of ECES complements various designs and atmospheres, on both interior and exterior surfaces.

### Advantages of ECES

SUZUKA® ECES is a simple and durable texture coating, suitable for both interiors and exteriors. It is easily applied on-site and is molded directly onto various types of surfaces, catering to the shape of your wall.