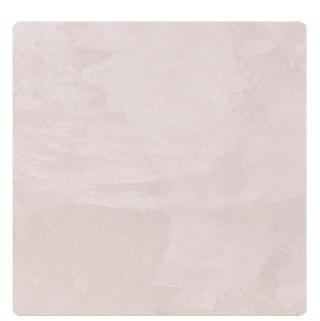

Complies to the

- American California Proposition 65
- LEED, U.S. Green Building Council Standards

STE-101 Breeze White

STE-102 Whisper Grey

STE-103 Sky Grey

All color shown are as close to the actual Suzuka® Strato® colors as modern printing techniques permit, nonetheless, there are still color/tone differences.

We highly recommend seeing actual samples before ordering.

STE-104 Platinum Grey

All color shown are as close to the actual Suzuka® Strato® colors as modern printing techniques permit, nonetheless, there are still color/tone differences.

We highly recommend seeing actual samples before ordering.

STE-105 Downy Daisy

STE-106 Pastel Mauve

STE-107 Mellow Taupe

All color shown are as close to the actual Suzuka® Strato® colors as modern printing techniques permit, nonetheless, there are still color/tone differences.