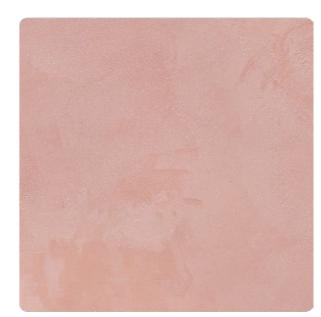

We highly recommend seeing actual samples before ordering.

STE-105 Downy Daisy

STE-106 Pastel Mauve

STE-107 Mellow Taupe

All color shown are as close to the actual Suzuka® Strato® colors as modern printing techniques permit, nonetheless, there are still color/tone differences.

We highly recommend seeing actual samples before ordering.

STE-108 Moonlit Cream

STE-109 Coral Petals

STE-110 Green Laurel

7

**Application Technique** 

• Surface shall be dry and free form dirt, oil, grease and foreign matters.