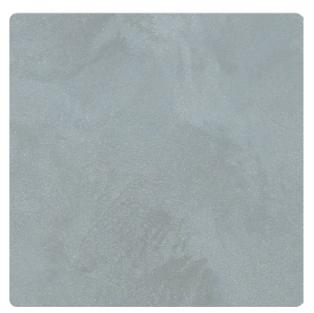

Complies to the

- American California Proposition 65
- LEED, U.S. Green Building Council Standards

STE-101 Breeze White

STE-102 Whisper Grey

STE-103 Sky Grey

All color shown are as close to the actual Suzuka® Strato® colors as modern printing techniques permit, nonetheless, there are still color/tone differences.

We highly recommend seeing actual samples before ordering.

STE-104 Platinum Grey

All color shown are as close to the actual Suzuka® Strato® colors as modern printing techniques permit, nonetheless, there are still color/tone differences.