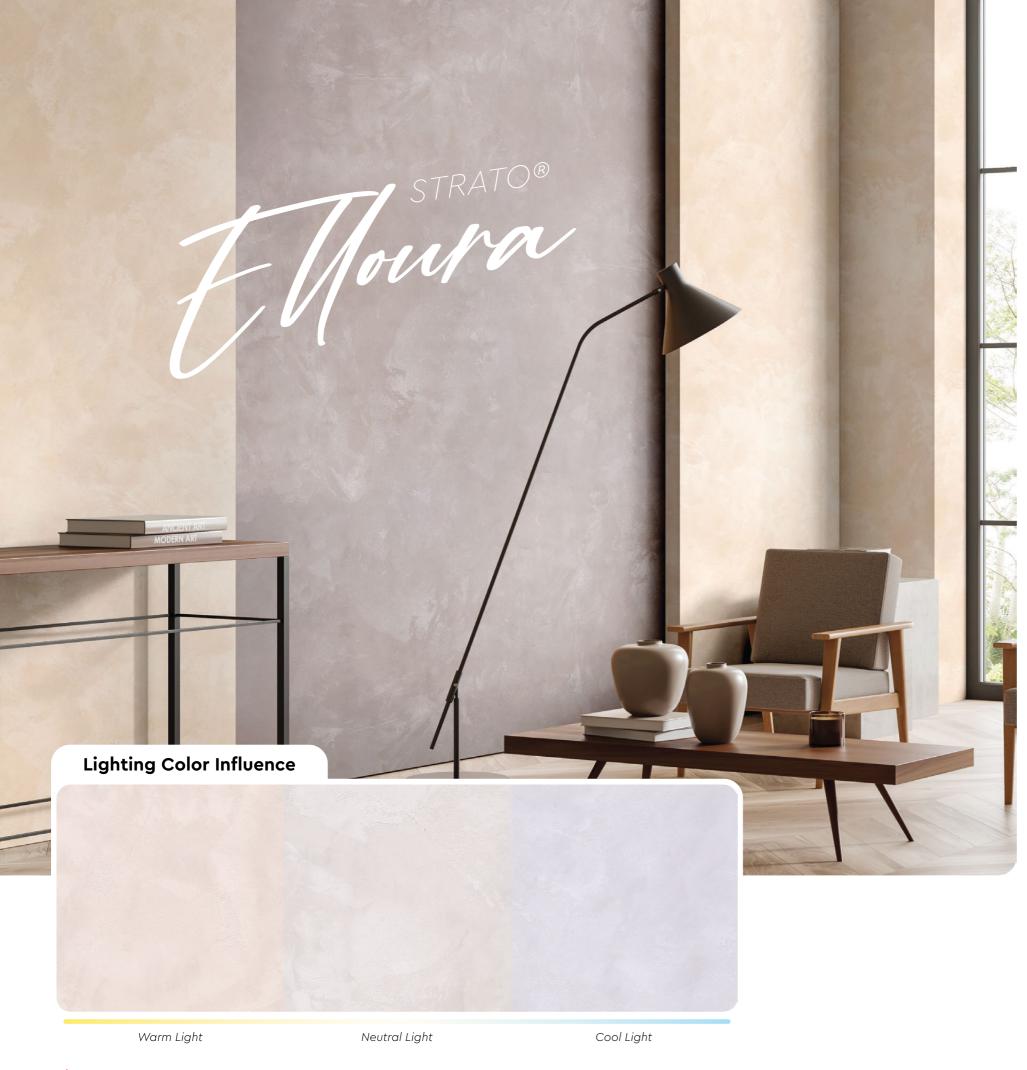

ELLOURA-E1-2506

01

STRATO ELLOURA

# STE 101 - 110

This matte, silk-like texture diffuses light with a muted glow, offering a rich, tactile sensation that feels as serene as it looks.

Designed for those who seek subtle luxury, it wraps walls in a smooth, rich touch.