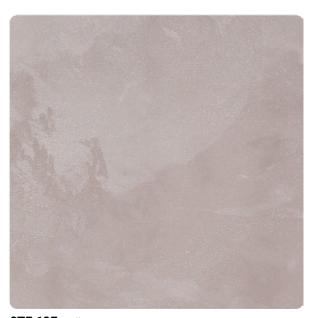

We highly recommend seeing actual samples before ordering.

STE-105 Downy Daisy

STE-106 Pastel Mauve

STE-107 Mellow Taupe

All color shown are as close to the actual Suzuka® Strato® colors as modern printing techniques permit, nonetheless, there are still color/tone differences.

We highly recommend seeing actual samples before ordering.

STE-108 Moonlit Cream

STE-109 Coral Petals

STE-110 Green Laurel

7

**Application Technique** 

• Surface shall be dry and free form dirt, oil, grease and foreign matters.