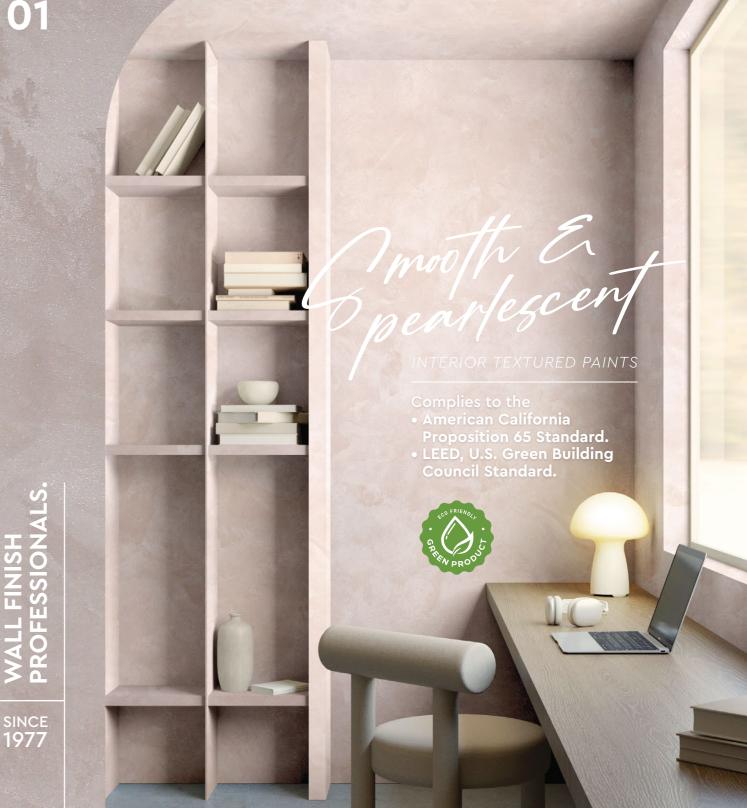

# STE 101 - 110

This matte, silk-like texture diffuses light with a muted glow, offering a rich, tactile sensation that feels as serene as it looks.

Designed for those who seek subtle luxury, it wraps walls in a smooth, rich touch.

### **Features**

· Interior use only

Low VOC & Odor

Green Choice, Water Based & Eco-friendly

Formaldehyde & Lead Free

Easy Application & DIY Friendly

Applicable on Ceiling

Easy Maintenance