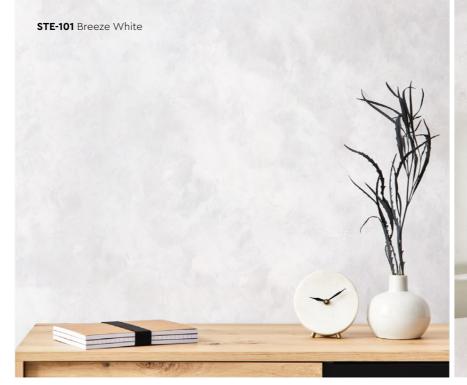

Complies to the

- American California Proposition 65
- LEED, U.S. Green Building Council Standards

STE-101 Breeze White

STE-102 Whisper Grey

STE-103 Sky Grey

All color shown are as close to the actual Suzuka® Strato® colors as modern printing techniques permit, nonetheless, there are still color/tone differences.