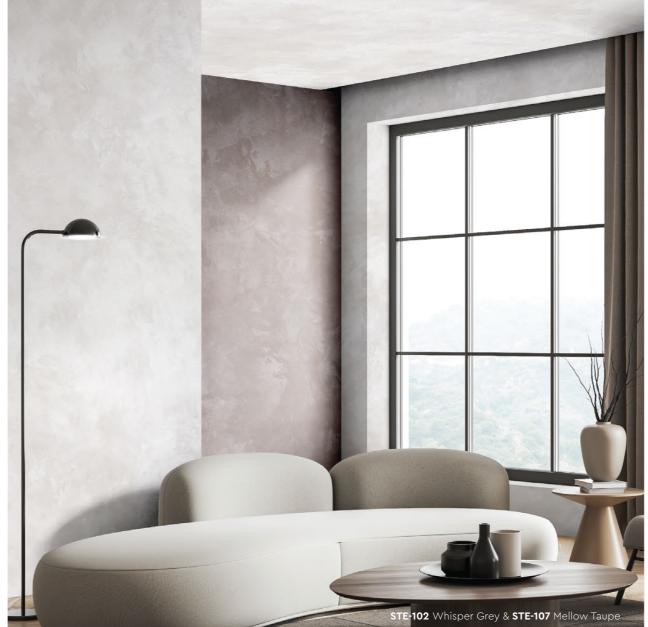

Complies to the

- American California Proposition 65
- LEED, U.S. Green Building Council Standards

STE-101 Breeze White

STE-102 Whisper Grey

STE-103 Sky Grey

All color shown are as close to the actual Suzuka® Strato® colors as modern printing techniques permit, nonetheless, there are still color/tone differences.

We highly recommend seeing actual samples before ordering.

STE-105 Downy Daisy

STE-106 Pastel Mauve

STE-107 Mellow Taupe

All color shown are as close to the actual Suzuka® Strato® colors as modern printing techniques permit, nonetheless, there are still color/tone differences.