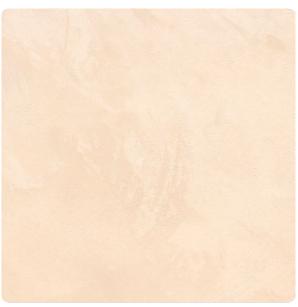

Complies to the

- American California Proposition 65
- LEED, U.S. Green Building Council Standards

STE-101 Breeze White

STE-102 Whisper Grey

STE-103 Sky Grey

All color shown are as close to the actual Suzuka® Strato® colors as modern printing techniques permit, nonetheless, there are still color/tone differences.

We highly recommend seeing actual samples before ordering.

STE-104 Platinum Grey

All color shown are as close to the actual Suzuka® Strato® colors as modern printing techniques permit, nonetheless, there are still color/tone differences.