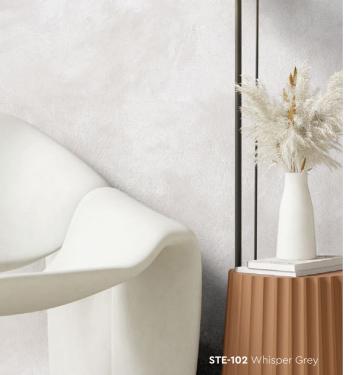

Complies to the

- American California Proposition 65
- LEED, U.S. Green Building Council Standards

STE-101 Breeze White

STE-102 Whisper Grey

STE-103 Sky Grey

All color shown are as close to the actual Suzuka® Strato® colors as modern printing techniques permit, nonetheless, there are still color/tone differences.