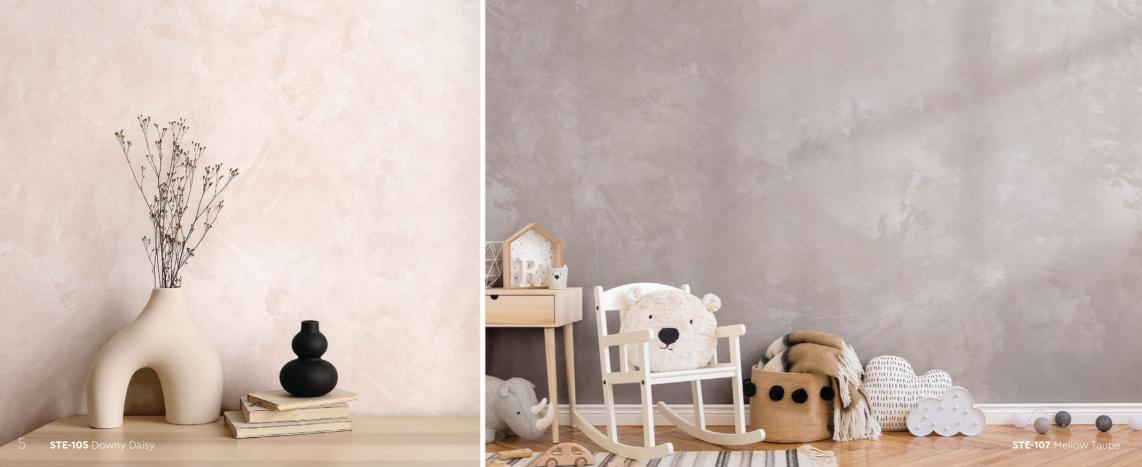

We highly recommend seeing actual samples before ordering.

STE-105 Downy Daisy

STE-106 Pastel Mauve

STE-107 Mellow Taupe

All color shown are as close to the actual Suzuka® Strato® colors as modern printing techniques permit, nonetheless, there are still color/tone differences.