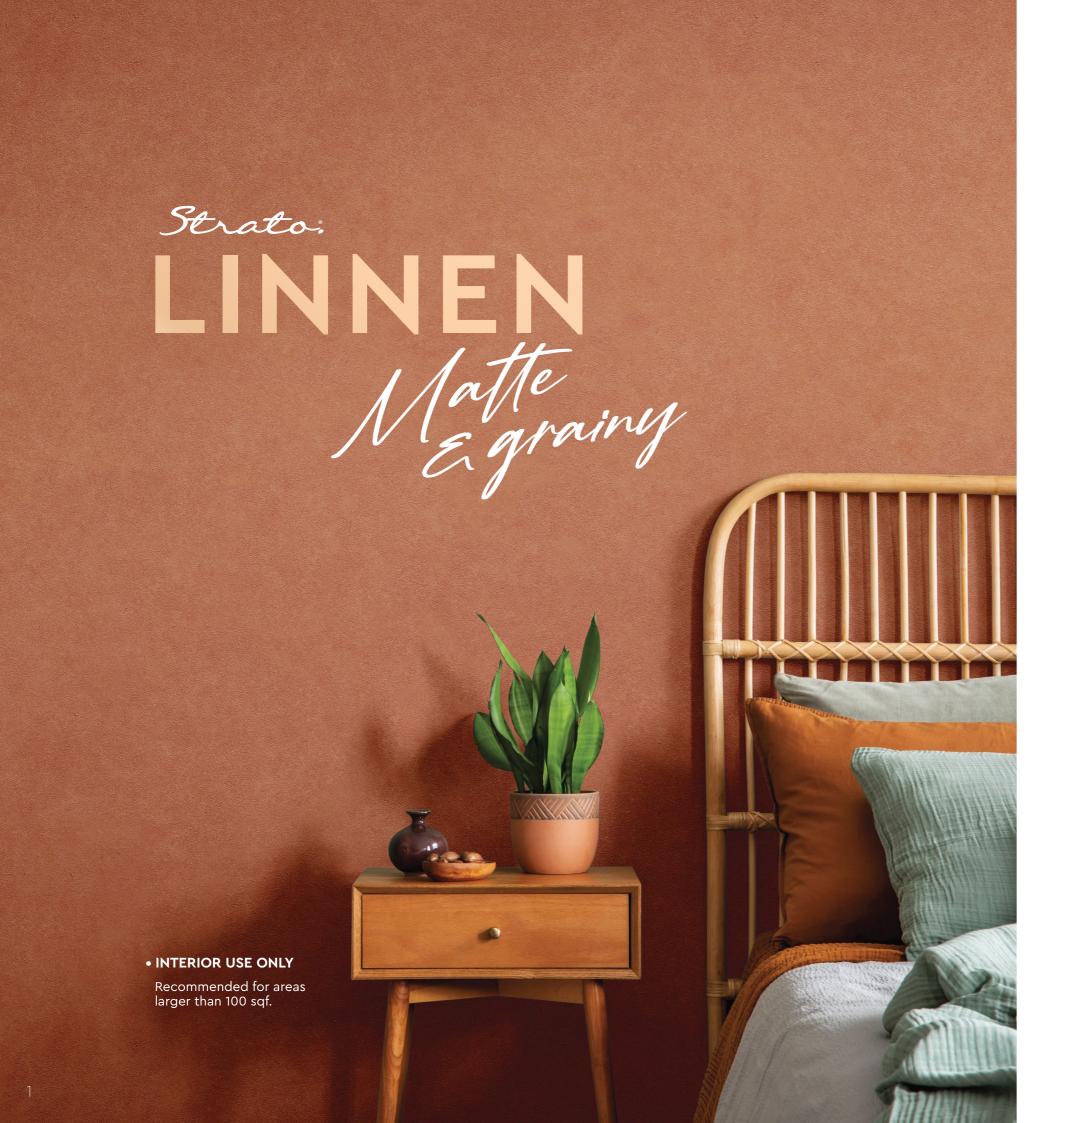

### STL 901 - 913

Linnen is designed to add depth, quality and character to any room, it creates a rich look that is also subtle and soft on the eyes. Not only does our texture paint add an aesthetic element to your walls, it also provides a practical benefit by hiding imperfections and flaws.

Made from high-quality materials, our texture paint is available in a range of colors, allowing you to achieve the perfect look for your space. Our paint is also easy to apply, making it the perfect choice for both professional painters and DIY enthusiasts.

#### **Features**

\* Interior use only.

Low VOC & Odor

Green Choice, Water Based & Eco-friendly

Formaldehyde & Lead Free

Crack Resistant

Anti-chalking & Efflorescence

Easy Application & DIY Friendly