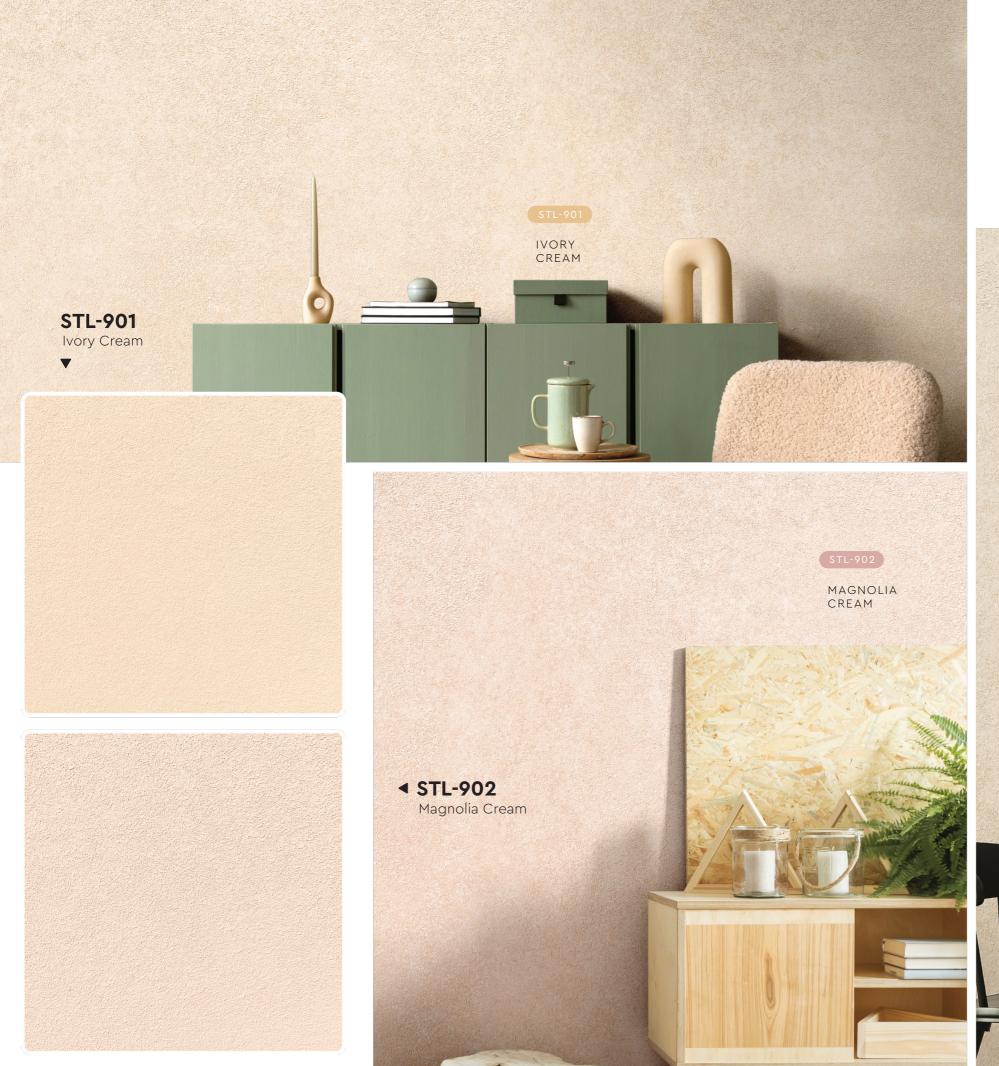

### STL 901 - 913

Linnen is designed to add depth, quality and character to any room, it creates a rich look that is also subtle and soft on the eyes. Not only does our texture paint add an aesthetic element to your walls, it also provides a practical benefit by hiding imperfections and flaws.

Made from high-quality materials, our texture paint is available in a range of colors, allowing you to achieve the perfect look for your space. Our paint is also easy to apply, making it the perfect choice for both professional painters and DIY enthusiasts.