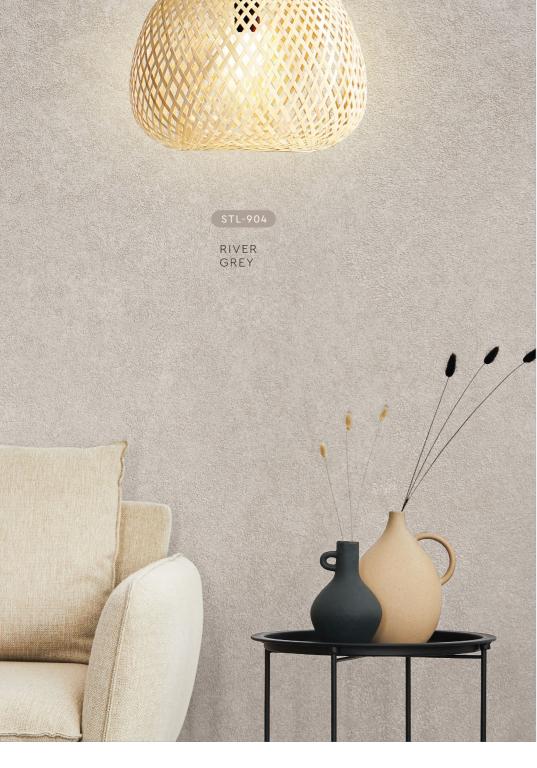

### STL 901 - 913

Linnen is designed to add depth, quality and character to any room, it creates a rich look that is also subtle and soft on the eyes. Not only does our texture paint add an aesthetic element to your walls, it also provides a practical benefit by hiding imperfections and flaws.

Made from high-quality materials, our texture paint is available in a range of colors, allowing you to achieve the perfect look for your space. Our paint is also easy to apply, making it the perfect choice for both professional painters and DIY enthusiasts.

#### **Appearance**

Low Sheen High Sheen

Smooth Texture Rough Texture

Matte Metallic