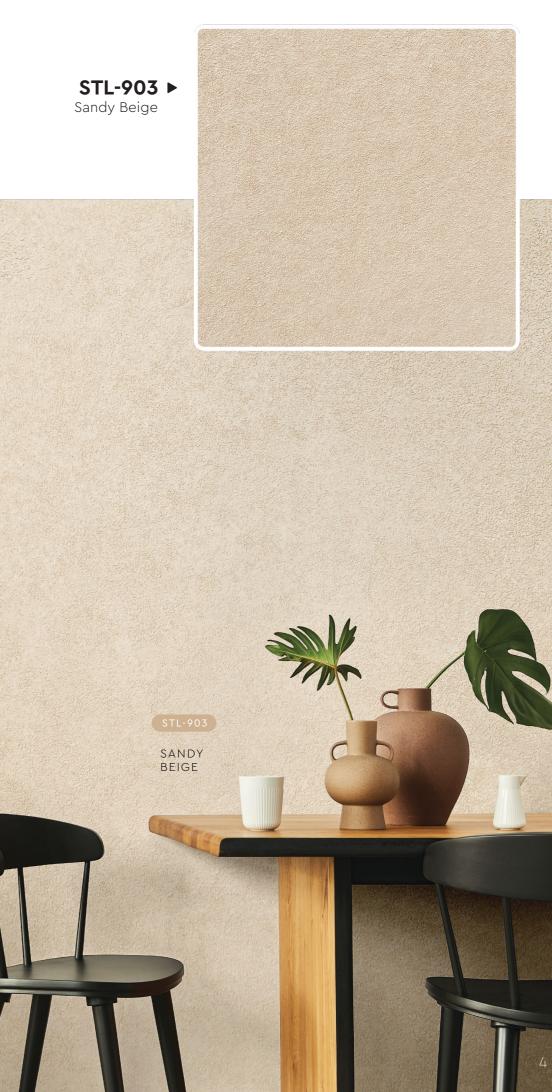

### STL 901 - 913

Linnen is designed to add depth, quality and character to any room, it creates a rich look that is also subtle and soft on the eyes. Not only does our texture paint add an aesthetic element to your walls, it also provides a practical benefit by hiding imperfections and flaws.

Made from high-quality materials, our texture paint is available in a range of colors, allowing you to achieve the perfect look for your space. Our paint is also easy to apply, making it the perfect choice for both professional painters and DIY enthusiasts.