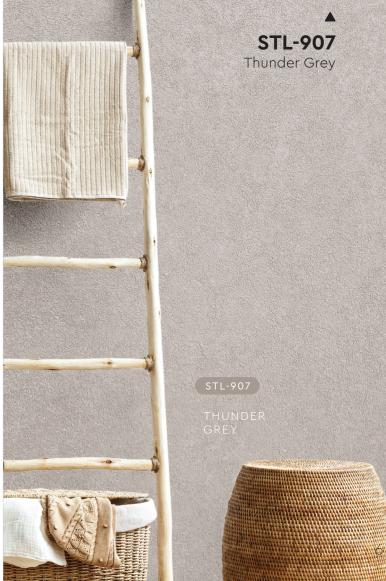

### STL 901 - 913

Linnen is designed to add depth, quality and character to any room, it creates a rich look that is also subtle and soft on the eyes. Not only does our texture paint add an aesthetic element to your walls, it also provides a practical benefit by hiding imperfections and flaws.

Made from high-quality materials, our texture paint is available in a range of colors, allowing you to achieve the perfect look for your space. Our paint is also easy to apply, making it the perfect choice for both professional painters and DIY enthusiasts.

#### **Appearance**

Low Sheen High Sheen

Smooth Texture Rough Texture

Matte Metallic

#### **Features**

\* Interior use only.

Low VOC & Odor

Green Choice, Water Based & Eco-friendly

Formaldehyde & Lead Free

Crack Resistant

Anti-chalking & Efflorescence

Easy Application & DIY Friendly