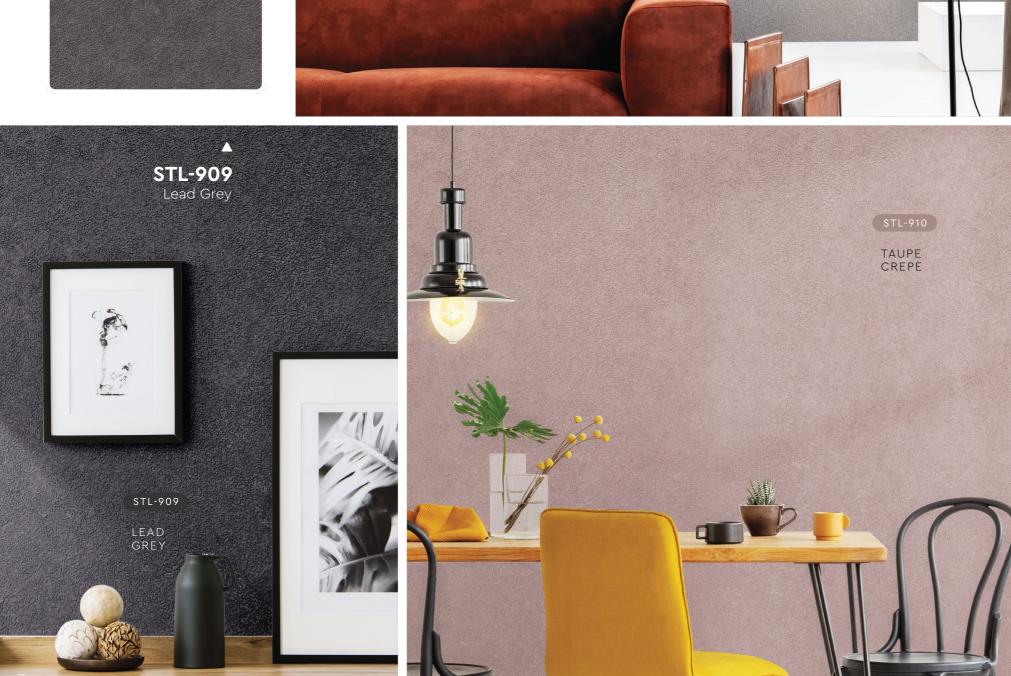

Applicable on Ceiling

Easy to Touch Up

Easy Maintenance

Matte Finishing

▲ STL-910 Taupe Crepe

▲ STL-911 Rose Tint