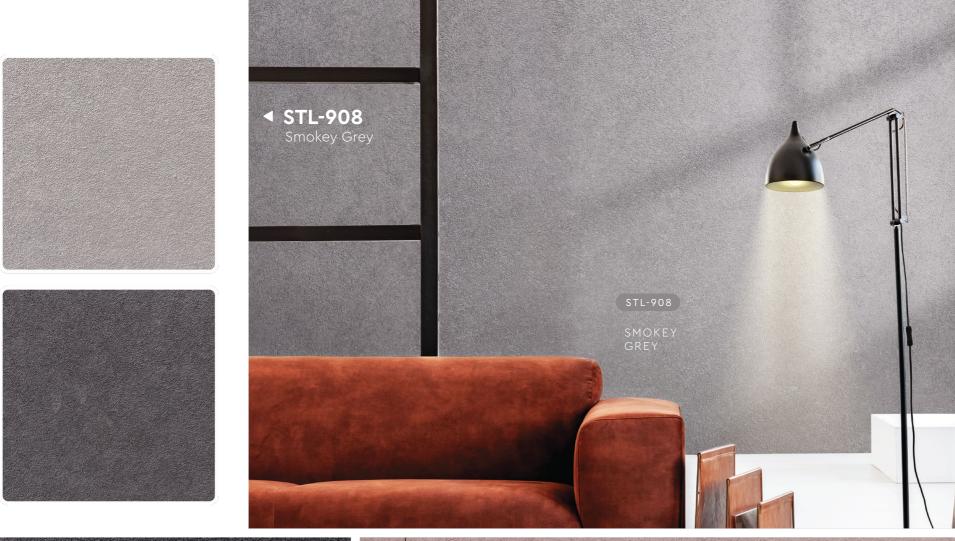

### STL 901 - 913

Linnen is designed to add depth, quality and character to any room, it creates a rich look that is also subtle and soft on the eyes. Not only does our texture paint add an aesthetic element to your walls, it also provides a practical benefit by hiding imperfections and flaws.

Made from high-quality materials, our texture paint is available in a range of colors, allowing you to achieve the perfect look for your space. Our paint is also easy to apply, making it the perfect choice for both professional painters and DIY enthusiasts.

#### **Appearance**

Low Sheen High Sheen

Smooth Texture Rough Texture

Matte Metallic

#### **Features**

\* Interior use only.

Low VOC & Odor

Green Choice, Water Based & Eco-friendly

Formaldehyde & Lead Free

Crack Resistant

Anti-chalking & Efflorescence

Easy Application & DIY Friendly