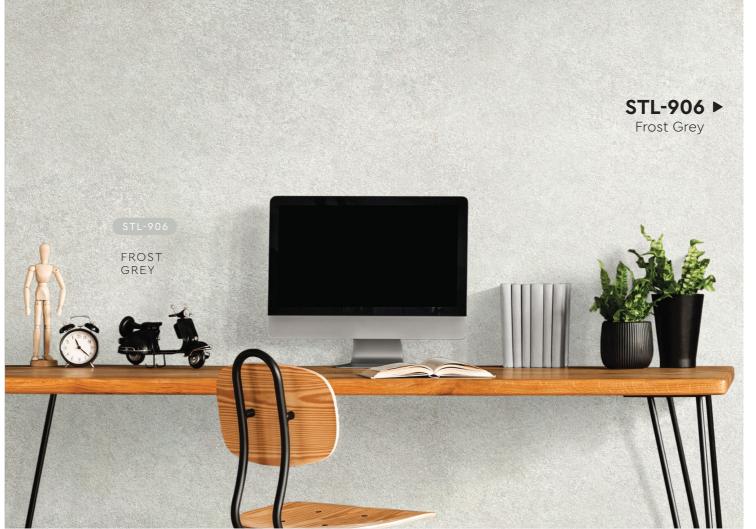

### STL 901 - 913

Linnen is designed to add depth, quality and character to any room, it creates a rich look that is also subtle and soft on the eyes. Not only does our texture paint add an aesthetic element to your walls, it also provides a practical benefit by hiding imperfections and flaws.

Made from high-quality materials, our texture paint is available in a range of colors, allowing you to achieve the perfect look for your space. Our paint is also easy to apply, making it the perfect choice for both professional painters and DIY enthusiasts.

#### **Appearance**

Low Sheen High Sheen

Smooth Texture Rough Texture

Matte Metallic