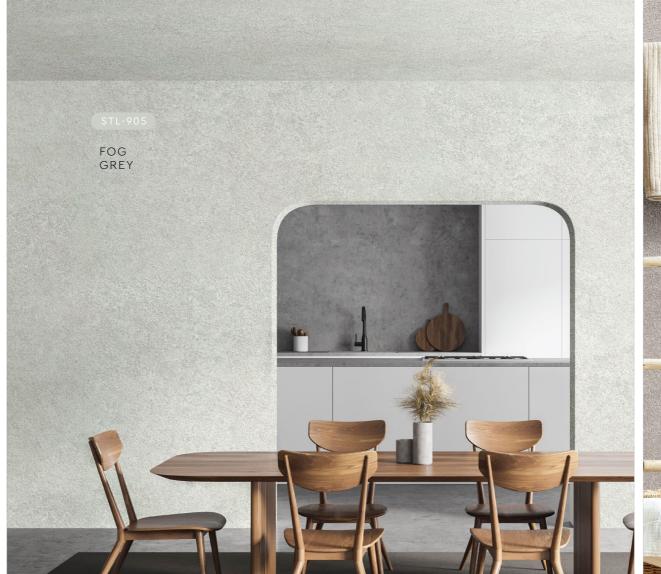

### STL 901 - 913

Linnen is designed to add depth, quality and character to any room, it creates a rich look that is also subtle and soft on the eyes. Not only does our texture paint add an aesthetic element to your walls, it also provides a practical benefit by hiding imperfections and flaws.

Made from high-quality materials, our texture paint is available in a range of colors, allowing you to achieve the perfect look for your space. Our paint is also easy to apply, making it the perfect choice for both professional painters and DIY enthusiasts.