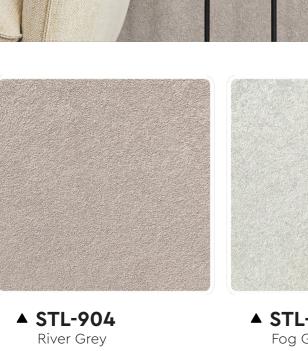

### STL 901 - 913

Linnen is designed to add depth, quality and character to any room, it creates a rich look that is also subtle and soft on the eyes. Not only does our texture paint add an aesthetic element to your walls, it also provides a practical benefit by hiding imperfections and flaws.

Made from high-quality materials, our texture paint is available in a range of colors, allowing you to achieve the perfect look for your space. Our paint is also easy to apply, making it the perfect choice for both professional painters and DIY enthusiasts.