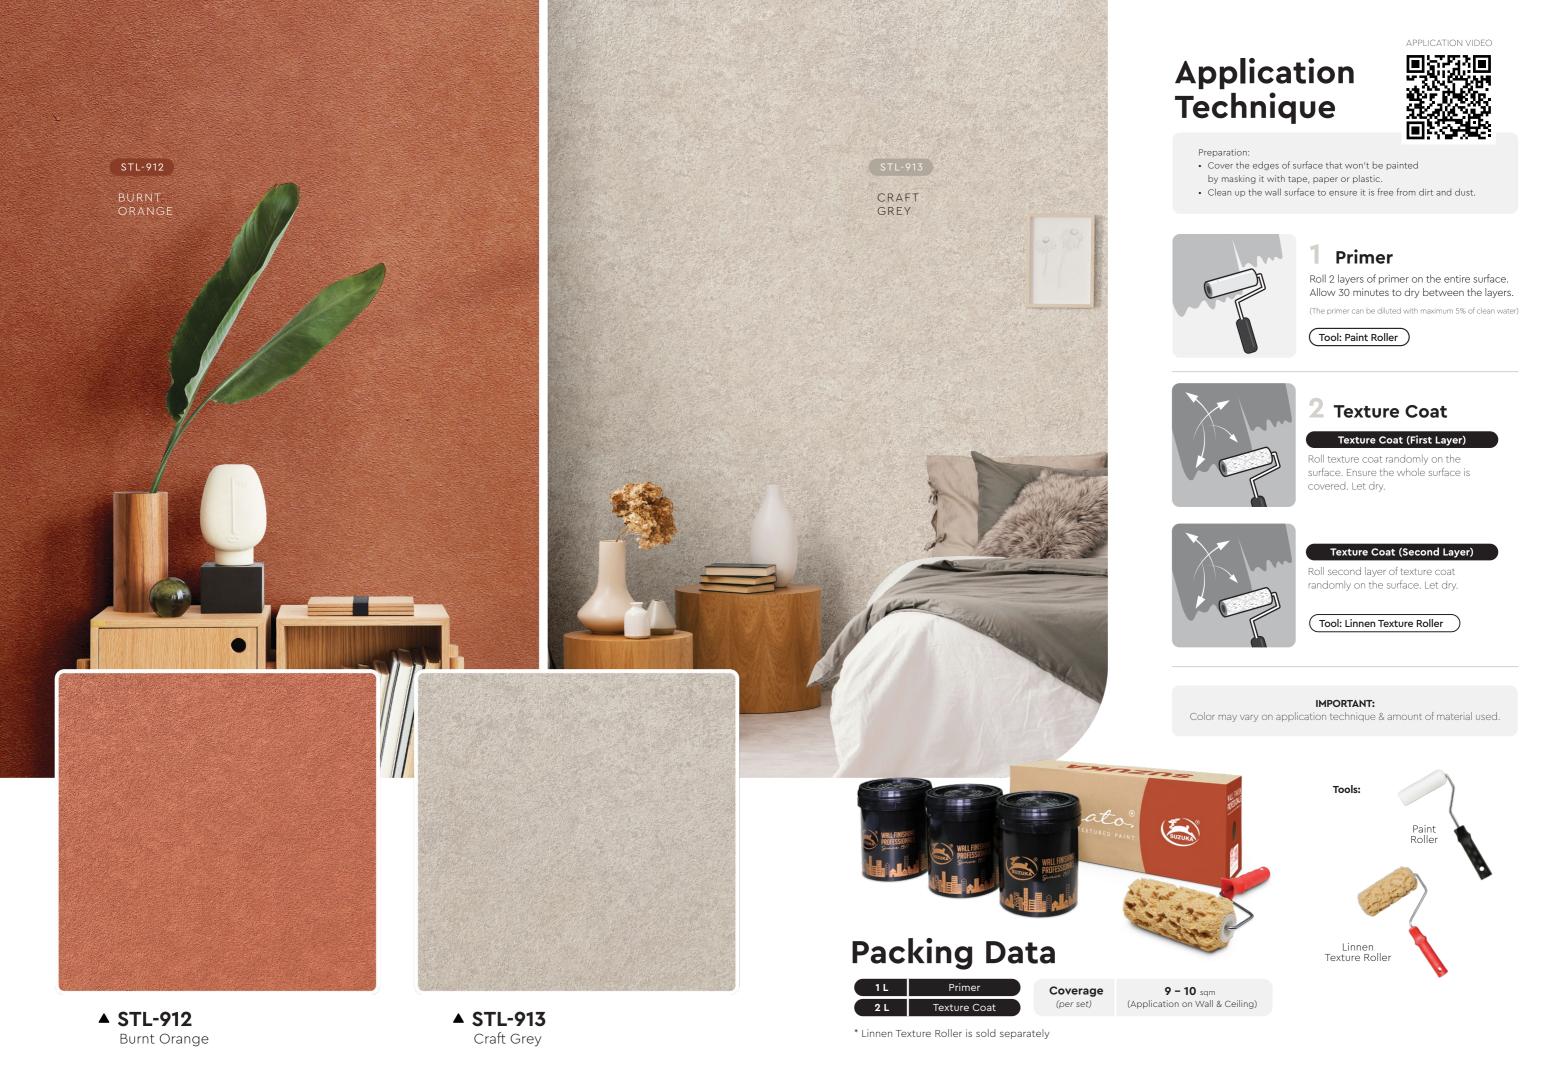

### STL 901 - 913

Linnen is designed to add depth, quality and character to any room, it creates a rich look that is also subtle and soft on the eyes. Not only does our texture paint add an aesthetic element to your walls, it also provides a practical benefit by hiding imperfections and flaws.

Made from high-quality materials, our texture paint is available in a range of colors, allowing you to achieve the perfect look for your space. Our paint is also easy to apply, making it the perfect choice for both professional painters and DIY enthusiasts.

#### **Features**

\* Interior use only.

Low VOC & Odor

Green Choice, Water Based & Eco-friendly

Formaldehyde & Lead Free

Crack Resistant

Anti-chalking & Efflorescence

Easy Application & DIY Friendly